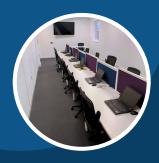

#### THE DISCOVERY ROOM

Our Discover Room has a capacity for up to 14 attendees and is ideal for digital training and virtual meetings and conferences. This room can also be set up with your own equipment upon request.