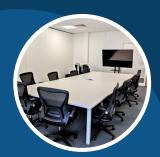

## THE HORIZON ROOM

Our Horizon Room has a capacity of ~10 attendees and is ideal for smaller groups and team meetings. This room can also be merged with Endeavour to open up a larger space, perfect for corporate events and celebrations for around 30-50 people.