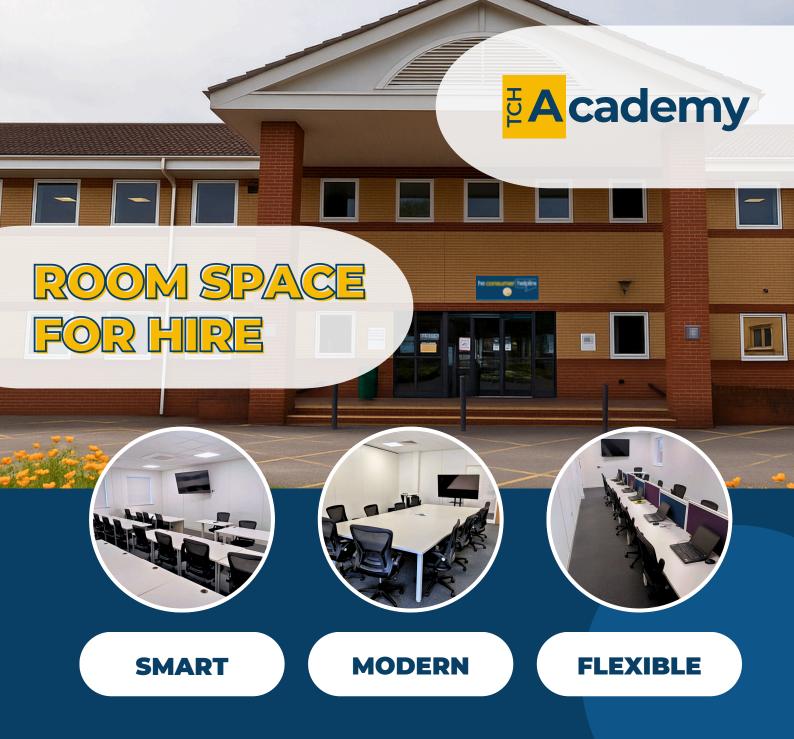

### THE ENDEVOUR ROOM

Our Endeavour Room has a capacity of ~20 attendees and is ideal for larger groups and conference presentations. This room can also be merged with Horizon to open up a larder space, perfect for corporate events and celebrations for around 30-50 people.

## THE HORIZON ROOM

Our Horizon Room has a capacity of ~10 attendees and is ideal for smaller groups and team meetings. This room can also be merged with Endeavour to open up a larger space, perfect for corporate events and celebrations for around 30-50 people.